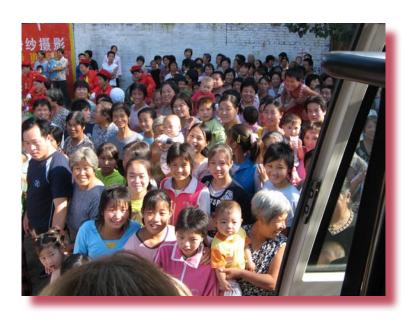

Opera was sung, arts and crafts created, music and dance performed and many thanks and praise given in planned and impromptu ceremonies.

### The Spirit of NuWa

According to legend, the goddess Nu Wa created man and woman from mud of the Yellow River. Later Nu Wa made peace in the heavens after fire and water battled. The 2006 Nu Wa storytellers, through storyswapping, are helping to robert@ethnohtec.org make peace on earth! And, you too can help.

### A Continuing Story!

Your generous donations help Gengcun



to grow its

library, pipe water from its new well, make capital improvements and in other ways improve quality of life for this village in need.

Make Tax-Free Donations: Eth-Noh-Tec, 977 S. Van Ness Av., SF, CA 94110 or (415) 282-8705.

— Craig Harrison

# Welcome to Gengcun!









### January 2007

|    | <b>1</b> New Year's Day    | 2  | 3  | 4  | 5  | 6  |
|----|----------------------------|----|----|----|----|----|
|    | Now Year's Day             |    |    |    |    |    |
|    | Now Year's Day             |    |    |    |    |    |
|    | Now Year's Day             |    |    |    |    |    |
|    |                            |    |    |    |    |    |
| 7  | 8                          | 9  | 10 | 11 | 12 | 13 |
|    |                            |    |    |    |    |    |
|    |                            |    |    |    |    |    |
|    |                            |    |    |    |    |    |
| 14 | 15                         | 16 | 17 | 18 | 19 | 20 |
|    |                            |    |    |    |    |    |
|    |                            |    |