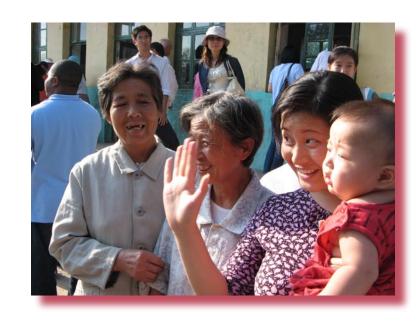

was sung, arts and crafts created, music and dance performed and many thanks and praise given in planned and impromptu ceremonies.

### The Spirit of NuWa

According to legend, the goddess Nu Wa created man and woman from mud of the Yellow River. Later Nu Wa made peace in the heavens after fire and water battled. The 2006 Nu Wa storytellers, through storyswapping, are helping to robert@ethnohtec.org make peace on earth! And, you too can help.

### A Continuing Story!

Your generous donations help Gengcun



to grow its

library, pipe water from its new well, make capital improvements and in other ways improve quality of life for this village in need.

Make Tax-Free Donations: Eth-Noh-Tec, 977 S. Van Ness Av., SF, CA 94110 or (415) 282-8705.

— Craig Harrison

# Welcome to Gengcun!









### January 2007

|    | <b>1</b> New Year's Day    | 2  | 3  | 4  | 5  | 6  |
|----|----------------------------|----|----|----|----|----|
|    | Now Year's Day             |    |    |    |    |    |
|    | Now Year's Day             |    |    |    |    |    |
|    | Now Year's Day             |    |    |    |    |    |
|    |                            |    |    |    |    |    |
| 7  | 8                          | 9  | 10 | 11 | 12 | 13 |
|    |                            |    |    |    |    |    |
|    |                            |    |    |    |    |    |
|    |                            |    |    |    |    |    |
| 14 | 15                         | 16 | 17 | 18 | 19 | 20 |
|    |                            |    |    |    |    |    |
|    |                            |    |    |