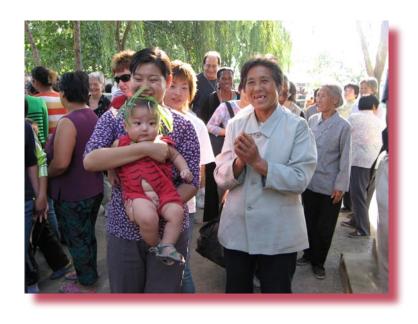

ra was sung, arts and crafts created, music and dance performed and many thanks and praise given in planned and impromptu ceremonies.

### The Spirit of NuWa

According to legend, the goddess Nu Wa created man and woman from mud of the Yellow River. Later Nu Wa made peace in the heavens after fire and water battled. The 2006 Nu Wa storytellers, through storyswapping, are helping to robert@ethnohtec.org make peace on earth! And, you too can help.

### A Continuing Story!

Your generous donations help Gengcun



to grow its

library, pipe water from its new well, make capital improvements and in other ways improve quality of life for this village in need.

Make Tax-Free Donations: Eth-Noh-Tec, 977 S. Van Ness Av., SF, CA 94110 or (415) 282-8705.

— Craig Harrison

# Welcome to Gengcun!









### January 2007

|    | <b>1</b> New Year's Day    | 2  | 3  | 4  | 5  | 6  |
|----|----------------------------|----|----|----|----|----|
|    | Now Year's Day             |    |    |    |    |    |
|    | Now Year's Day             |    |    |    |    |    |
|    | Now Year's Day             |    |    |    |    |    |
|    |                            |    |    |    |    |    |
| 7  | 8                          | 9  | 10 | 11 | 12 | 13 |
|    |                            |    |    |    |    |    |
|    |                            |    |    |    |    |    |
|    |                            |    |    |    |    |    |
| 14 | 15                         | 16 | 17 | 18 | 19 | 20 |
|    |                            |    |    |    |    |    |
|    |                            |    |    |