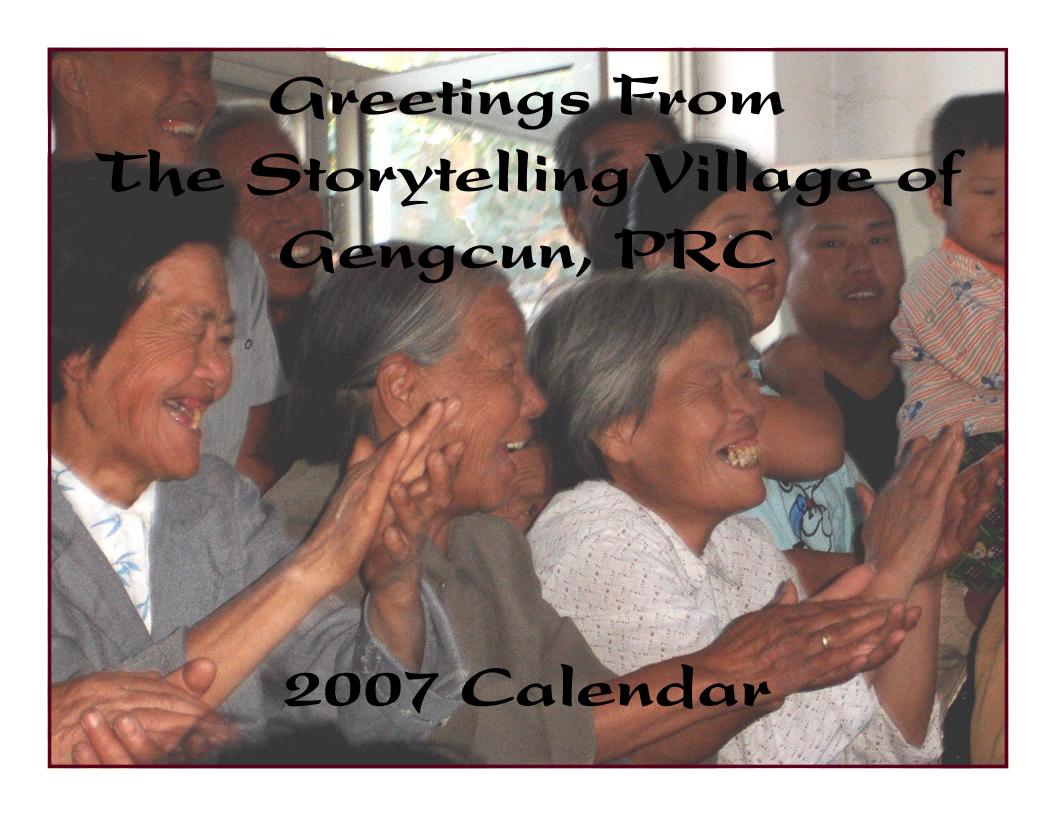

#### Happy New Year!

This 2007 Calendar showcases Gengcun, a small village in the People's Republic of China, known for its 600-year tradition of storytelling. Since the days when Marco Polo traveled the old Silk Road, Gengcun residents have traded stories from across the globe.

Jn 2006 forty-one storytellers from across the United States, The Nu Wa Storytellers, visited this village of 1,200 to tell and hear stories in Gengcun's school, homes and in its Hall of Stories. Over the better part of a week stories were

told by certified master tellers and apprentices, Opera was sung, arts and crafts created, music and dance performed and many thanks and praise given in planned and impromptu ceremonies.