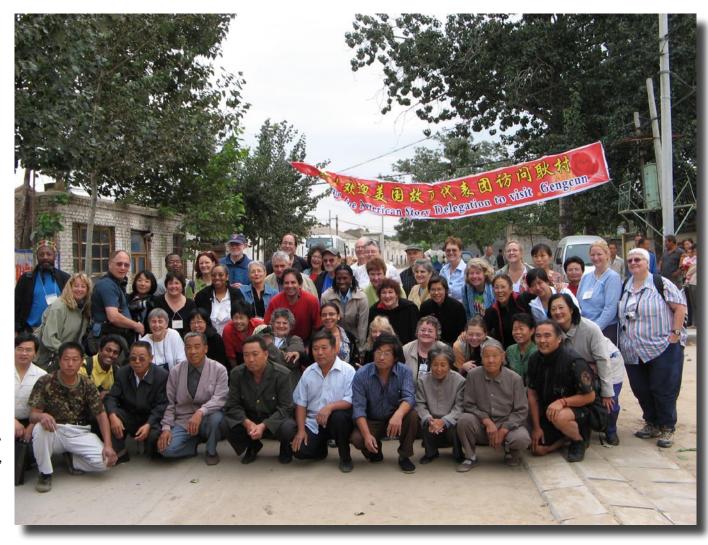

### Introducing Your 2006 Nu Wa Storytellers

Back Row (left to right): Eshu Bumpus, Lorene Jayson, Doug Banner, Motoko Madea Dworkin, Jeff Alston, Sue O'Halloran, Jay O'Callahan, Michael Elkin, Judith Black. Robert Rubenstein, Leo Baggerley, Janet Wilson, Gene Greiner, Carole Baggerley, Anita Strickbine, Linda Whiteside. Elaine Stanley.

Middle Row (left to right): Camera, Serena Tabet, Valerie Jeffries, Sandra & Ed Harris, Craig Harrison, Charlotte Blake Alston, Marjorie Spencer, Leeny Del Seamonds, Joyce Greiner, Linda Fong, Nancy Wang, Linda Fong. (Not named: various local villagers who joined the photo.)

Kneeling (l-r): Arifur Choudhury, Jo Radner, Linda Yemoto, Lorraine Calbow, Vicky Dworkin, Chloe Clunis, Mary Courtney, Elly Reidy, Joyce Slater, Robert Kikuchi-Yngojo. Front row and elsewhere: some of Gengcun's certified master storytellers and interpreters.