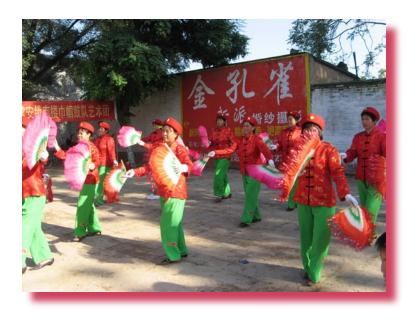

pera was sung, arts and crafts created, music and dance performed and many thanks and praise given in planned and impromptu ceremonies.

### The Spirit of NuWa

According to legend, the goddess Nu Wa created man and woman from mud of the Yellow River. Later Nu Wa made peace in the heavens after fire and water battled. The 2006 Nu Wa storytellers, through storyswapping, are helping to robert@ethnohtec.org make peace on earth! And, you too can help.

### A Continuing Story!

Your generous donations help Gengcun



to grow its

library, pipe water from its new well, make capital improvements and in other ways improve quality of life for this village in need.

Make Tax-Free Donations: Eth-Noh-Tec, 977 S. Van Ness Av., SF, CA 94110 or (415) 282-8705.

— Craig Harrison

# Welcome to Gengcun!









### January 2007

|    | <b>1</b> New Year's Day    | 2  | 3  | 4  | 5  | 6  |
|----|----------------------------|----|----|----|----|----|
|    | Now Year's Day             |    |    |    |    |    |
|    | Now Year's Day             |    |    |    |    |    |
|    | Now Year's Day             |    |    |    |    |    |
|    |                            |    |    |    |    |    |
| 7  | 8                          | 9  | 10 | 11 | 12 | 13 |
|    |                            |    |    |    |    |    |
|    |                            |    |    |    |    |    |
|    |                            |    |    |    |    |    |
| 14 | 15                         | 16 | 17 | 18 | 19 | 20 |
|    |                            |    |    |    |    |    |
|    |                            |    |